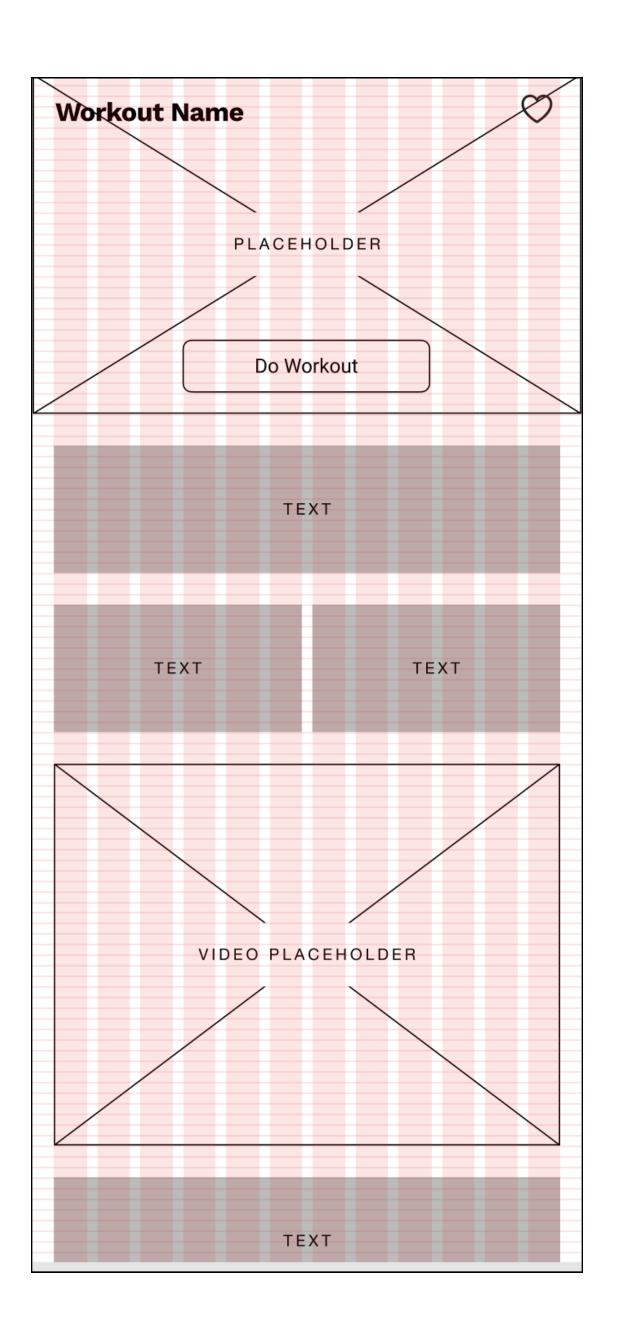

Workout Library

Workout Details

Duration

| FITTED      |  |
|-------------|--|
| Workouts    |  |
| My Schedule |  |
| Favorites   |  |
| Settings    |  |

Workout Complete

|   |   | H |   |   |     |  |  |  |  |  |  |
|---|---|---|---|---|-----|--|--|--|--|--|--|
|   | 0 | Ó | C |   | ıt. |  |  |  |  |  |  |
| t |   | 5 | ~ | - |     |  |  |  |  |  |  |
| L |   | - |   |   |     |  |  |  |  |  |  |
| L |   | - |   |   |     |  |  |  |  |  |  |
| L |   |   |   |   |     |  |  |  |  |  |  |
| L | - |   |   |   |     |  |  |  |  |  |  |
| L | - |   |   |   |     |  |  |  |  |  |  |