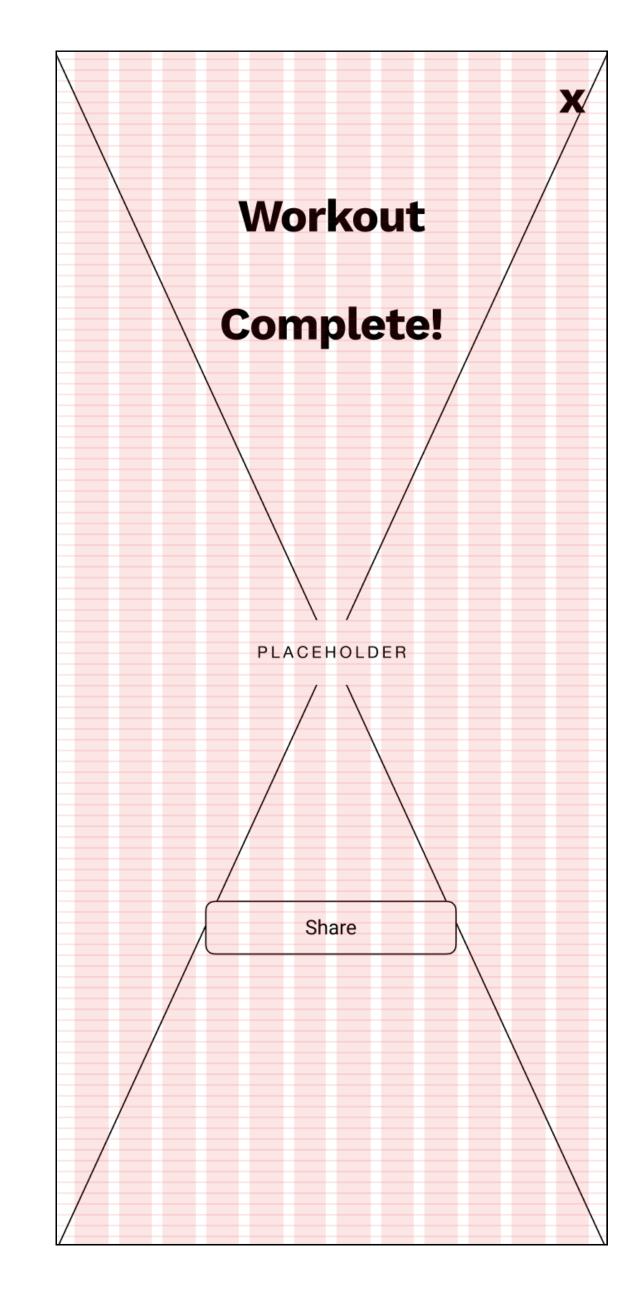

Workout Library

Workout Details

Duration

| FITTED      |  |
|-------------|--|
| Workouts    |  |
| My Schedule |  |
| Favorites   |  |
| Settings    |  |

Workout Complete

|   |   | H |   |   |     |  |  |  |  |  |  |
|---|---|---|---|---|-----|--|--|--|--|--|--|
|   | 0 | Ó | C |   | ıt. |  |  |  |  |  |  |
| t |   | 5 | ~ | - |     |  |  |  |  |  |  |
| L |   | - |   |   |     |  |  |  |  |  |  |
| L |   | - |   |   |     |  |  |  |  |  |  |
| L |   |   |   |   |     |  |  |  |  |  |  |
| L | - |   |   |   |     |  |  |  |  |  |  |
| L | - |   |   |   |     |  |  |  |  |  |  |