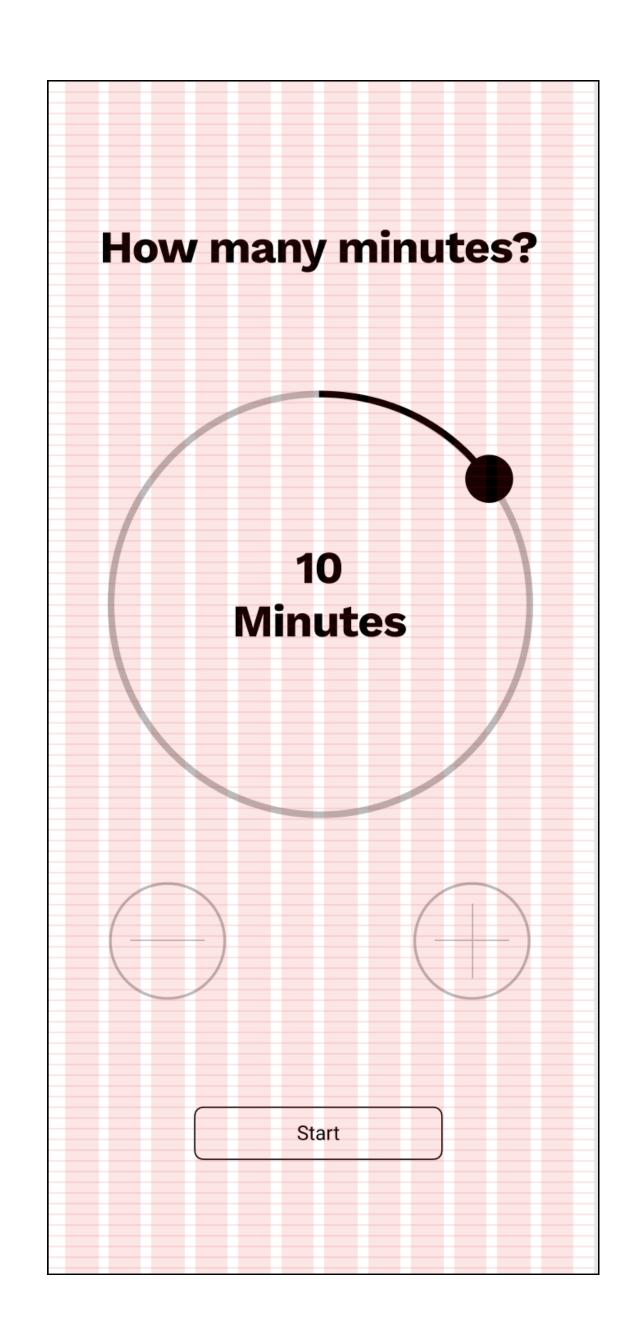

Workout Library

Workout Details

Duration

| FITTED      |  |
|-------------|--|
| Workouts    |  |
| My Schedule |  |
| Favorites   |  |
| Settings    |  |

Workout Complete

|   |   | H |   |   |     |  |  |  |  |  |  |
|---|---|---|---|---|-----|--|--|--|--|--|--|
|   | 0 | Ó | C |   | ıt. |  |  |  |  |  |  |
| t |   | 5 | ~ | - |     |  |  |  |  |  |  |
| L |   | - |   |   |     |  |  |  |  |  |  |
| L |   | - |   |   |     |  |  |  |  |  |  |
| L |   |   |   |   |     |  |  |  |  |  |  |
| L | - |   |   |   |     |  |  |  |  |  |  |
| L | - |   |   |   |     |  |  |  |  |  |  |