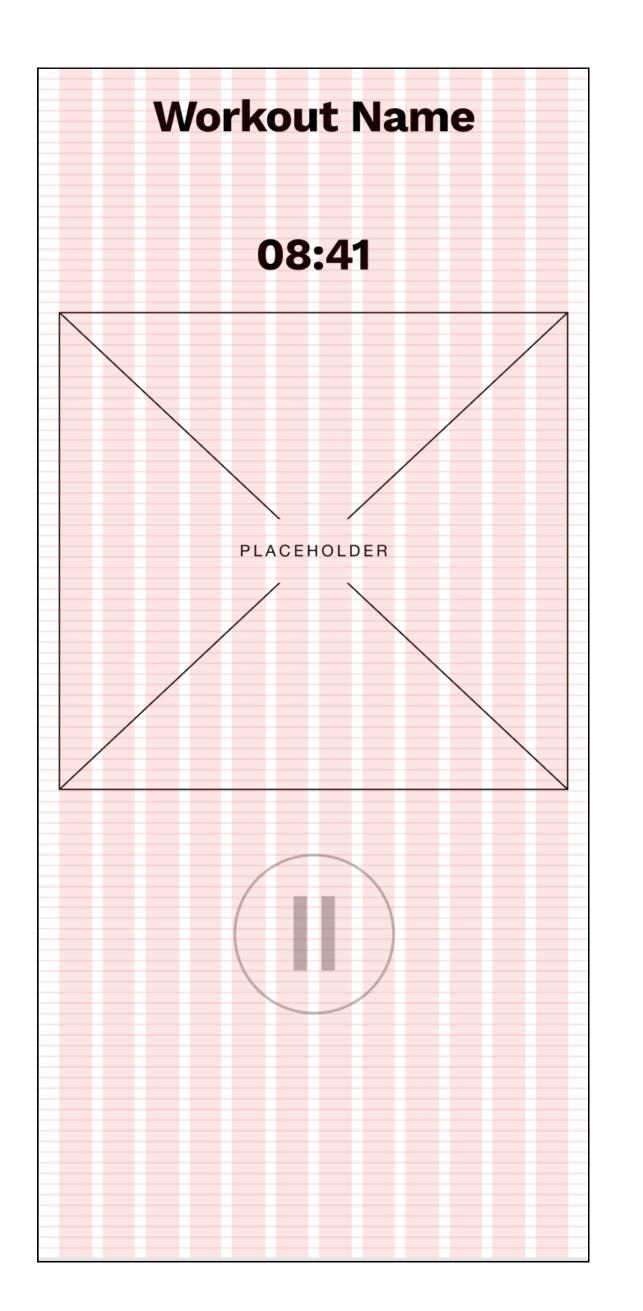

Workout Library

Workout Details

Duration

| FITTED      |  |
|-------------|--|
| Workouts    |  |
| My Schedule |  |
| Favorites   |  |
| Settings    |  |

Workout Complete

|   |   | H |   |   |     |  |  |  |  |  |  |
|---|---|---|---|---|-----|--|--|--|--|--|--|
|   | 0 | Ó | C |   | ıt. |  |  |  |  |  |  |
| t |   | 5 | ~ | - |     |  |  |  |  |  |  |
| L |   | - |   |   |     |  |  |  |  |  |  |
| L |   | - |   |   |     |  |  |  |  |  |  |
| L |   |   |   |   |     |  |  |  |  |  |  |
| L | - |   |   |   |     |  |  |  |  |  |  |
| L | - |   |   |   |     |  |  |  |  |  |  |